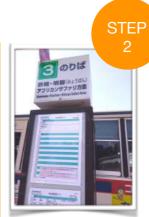

## Directions To Hiromiya Toji Stay (From Beppu Station)

Welcome to Beppu Station! Please turn left to the **West Gate** (Mountainside).

Please find **Bus Stop #3**.

Get on bus **#5,2,7 or 41.** 

\*Tip: bus number #5 and #7 are the quickest