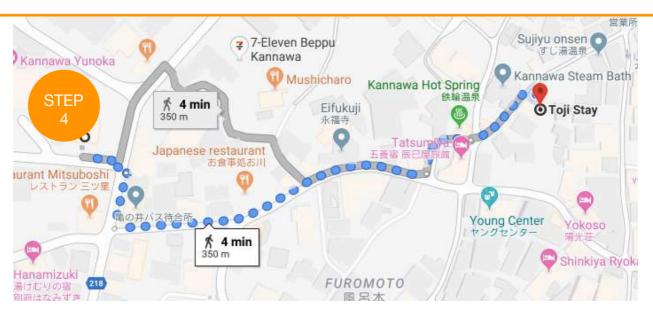

Please get off at Kannawa (鉄輪) Bus Terminal.

From Kannawa Bus Terminal, please enjoy the 4 min steamy walk to Hiromiya Toji Stay.

Click On The Link Below For Directions: <a href="https://goo.gl/maps/gDCVhAfr1UfSSP6r7">https://goo.gl/maps/gDCVhAfr1UfSSP6r7</a>