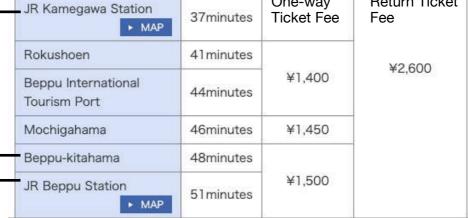

STEP 2

- 1. For taxi, get off JR Kamegawa Station. Show your driver our address (ひろみや別府市井田 4 組) Fee 1500円-2000円
- 2. For public bus, get off at Beppu-kitahama or JR Beppu Station.
- \* Not all buses stop at JR Beppu Station. Please confirm with your bus driver. It is a 10 min walk from Beppu-kitahama to JR Beppu Staion