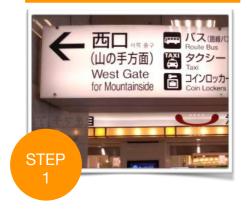

## Directions To Hiromiya Toji Stay (From Beppu Station)

Welcome to Beppu Station! Please turn left to the **West Gate** (Mountainside).

Please find **Bus Stop #3**.

Get on bus **#5,2,7 or 41.** 

\*Tip: bus number #5 and #7 are the quickest