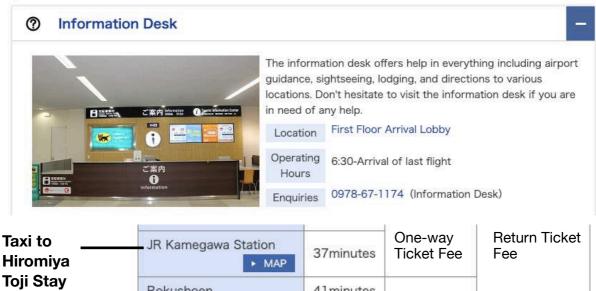

## Directions To Hiromiya Toji Stay (From Oita Airport)

**Buy Airport Express Bus Liner Ticket At Information Desk** 

Bus to Hiromiya Toji Stay

**Bus Schedule:** 

https://www.oitakotsu.co.jp/bus/airport/disp.php?rosen=01&shubetu=2&period=20190427 20190531&area=44202